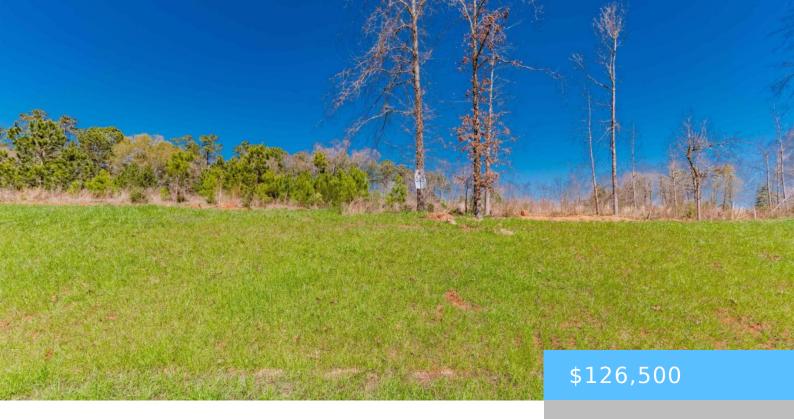

#### **O ADVENTURE BAY**

https://vizorealty.com

NEW Phase 3 of Woodside Shores called Lands End at Woodside Shores. Large interior and lakefront lots. Paved roads, underground power, public water available, septic approved by DHEC for septic tank. Natural gas available and high speed internet available. Retstricted to 1,300 Sq. Ft. site built home. Amenities to include covered picnic shelter and dogie park, community boat ramp and boat trailer parking. Disclaimer: CMLS has not reviewed and, therefore, does not endorse vendors who may appear in listings.

### **Basics**

Date added: Added 13 hours ago

Category: LOTS AND ACREAGE

Status: ACTIVE MLS ID: 579080

**Price Per Acre:** \$126,500

**Listing Date:** 2024-02-14

Type: Residential

Lot size, acres: 1 acres