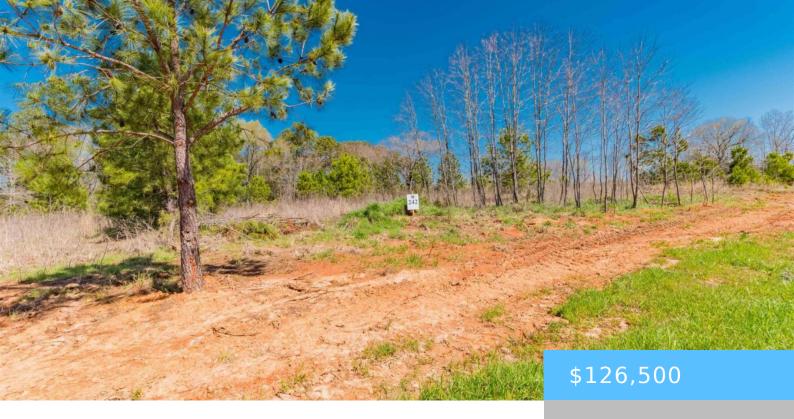

#### **O ADVENTURE BAY**

https://vizorealty.com

NEW Phase 3 of Woodside Shores called Lands End at Woodside Shores. Large interior and lakefront lots. Paved roads, underground power, public water available, septic approved by DHEC for septic tank. Natural gas available and high speed internet available. Retstricted to 1,300 Sq. Ft. site built home. Amenities to include covered picnic shelter and dogie park, community boat ramp and boat trailer parking. Disclaimer: CMLS has not reviewed and, therefore, does not endorse vendors who may appear in listings.

### **Basics**

Date added: Added 13 hours ago

Category: LOTS AND ACREAGE

Status: ACTIVE MLS ID: 579430

**Price Per Acre:** \$175,694

**Listing Date:** 2024-02-20

Type: Residential

Lot size, acres: 0.72 acres