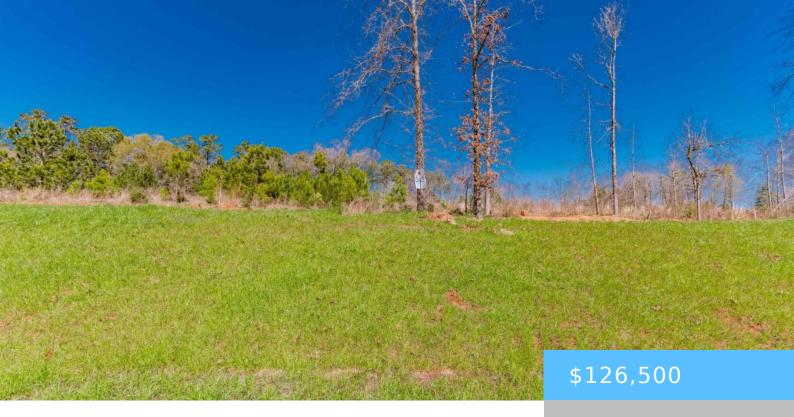

#### **O ADVENTURE BAY**

https://vizorealty.com

NEW Phase 3 of Woodside Shores called Lands End at Woodside Shores. Large interior and lakefront lots. Paved roads, underground power, public water available, septic approved by DHEC for septic tank. Natural gas available and high speed internet available. Retstricted to 1,300 Sq. Ft. site built home. Amenities to include covered picnic shelter and dogie park, community boat ramp and boat trailer parking. Disclaimer: CMLS has not reviewed and, therefore, does not endorse vendors who may appear in listings.

### **Basics**

Date added: Added 11 hours ago

Category: LOTS AND ACREAGE

Status: ACTIVE MLS ID: 579080

**Price Per Acre:** \$126,500

**Listing Date:** 2024-02-14

**Type:** Residential Lot

Lot size, acres: 1 acres