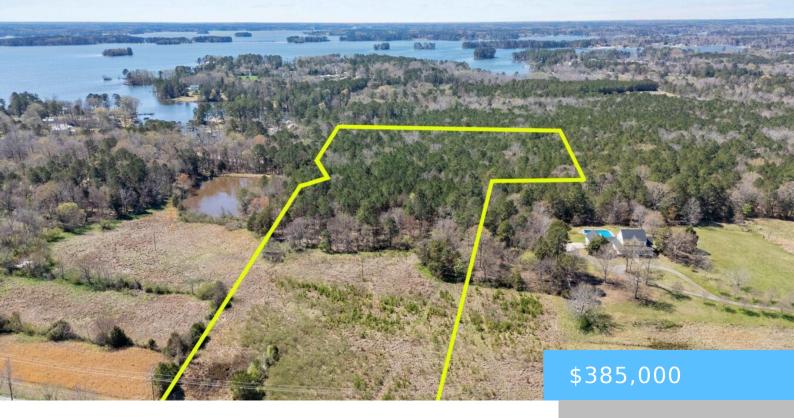

#### **O AMICKS FERRY**

https://vizorealty.com

Welcome to this exceptional 11-acre parcel of land in highly sought-after Chapin, SC! Located just minutes from Chapinâ∏s newest elementary school, shopping, and dining, this prime piece of real estate offers an unparalleled opportunity to create your dream estate. Whether you're envisioning a luxurious private residence, a charming small farm, or a property to house horses, this lot is the perfect canvas for your vision. With its generous size, the land provides ample space for privacy and outdoor recreation, while still being close to all the conveniences of modern life. Enjoy the tranquility of country living, while being just a short drive from the sparkling waters of Lake Murray, offering endless opportunities for boating, fishing, and lakeside relaxation. Finding land like this in Chapin is a rare gem â ☐ and itâ ☐ s even more special when combined with Chapinâ∏s award-winning schools. Whether youâ∏⊓re planning to build your dream home or cultivate a small farm, this property offers the perfect setting. Donâ∏t miss the chance to own one of the last remaining parcels of this size and quality in Chapin. Act now and create your ideal lifestyle on this extraordinary piece of land! Disclaimer: CMLS has not reviewed and, therefore, does not endorse vendors who may appear in listings.

### **Basics**

Date added: Added 1 day ago

Category: LOTS AND ACREAGE

Status: ACTIVE MLS ID: 604206

Price Per Acre: \$35,000

**Listing Date:** 2025-03-16

Type: Residential

Lot size, acres: 11 acres