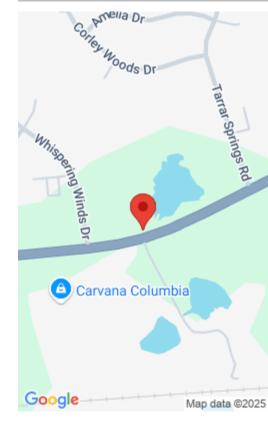

#### **0 AUGUSTA HIGHWAY**

https://vizorealty.com

Located in the Town of Lexington, on one of the busiest stretches of road in the city, lies this wonderful opportunity to own 4.327 acres of General Commercial zone property! The lot is located adjacent to the Lexington School District 1 office building off Augusta Hwy and offers 170.5′ of road frontage, utilities available, and flat topography for easy development. The lot already has prescriptive driveway access to Hwy 1 saving you time with SC DOT. Buyer responsible for tap fees. No part of the lot is located in a flood zone. 29,500 average daily car count according to SC DOT in 2023 and population growing in this area. Plat located in pictures. Don't miss this opportunity for prime property – call for more information today!