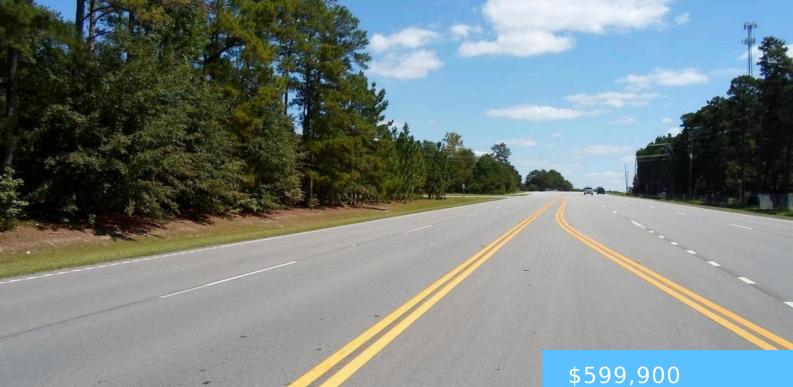

#### **0 AUGUSTA HIGHWAY** https://vizorealty.com

LOCATION! LOCATION! ONE OF THE LAST CORNER LOTS AVAILABLE! HIGHLY VISIBLE 1.73 ACRES ON THE CORNER OF HIGHWAY 1 AND SPOOLWHEEL RD. ONLY A MILE AND A HALF FROM LEXINGTON HIGH SCHOOL. THE PERFECT PROEPRTY FOR YOUR NEXT BUSINESS ADVENTURE! THIS PROPERTY IS COMPLETELY FLAT. 16,000 CARS PASS DAILY!!Disclaimer: CMLS has not reviewed and, therefore, does not endorse vendors who may appear in listings. Disclaimer: CMLS has not reviewed and, therefore, does not endorse vendors who may appear in listings.