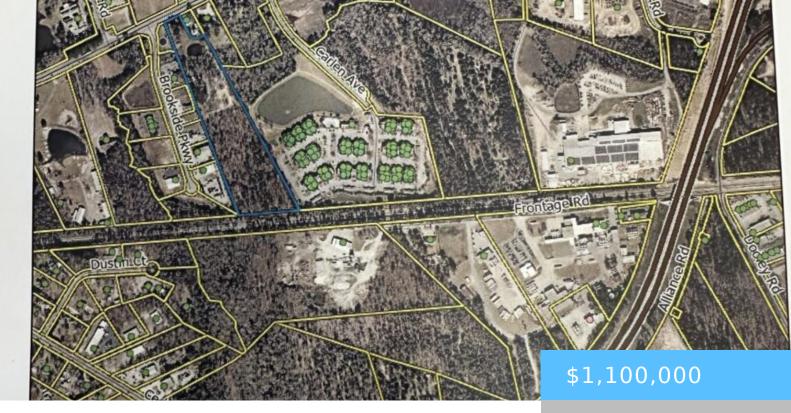

#### **0 AUGUSTA ROAD**

https://vizorealty.com

Excellent Opportunity to purchase 8.415 acres right outside of Lexington! Conveniently located off I-20 and less than 2 miles from Downtown Lexington. Unlimited possibilities for this property. Donâ this your chance to own this land in one of the fastest growing areas around Columbia.

### **Basics**

Date added: Added 12 hours ago

Category: LOTS AND ACREAGE

Status: ACTIVE MLS ID: 593608

**Price Per Acre:** \$130,719

**Listing Date:** 2024-09-19

**Type:** Acreage

Lot size, acres: 8.415 acres

**TMS:** 000549-70-2011