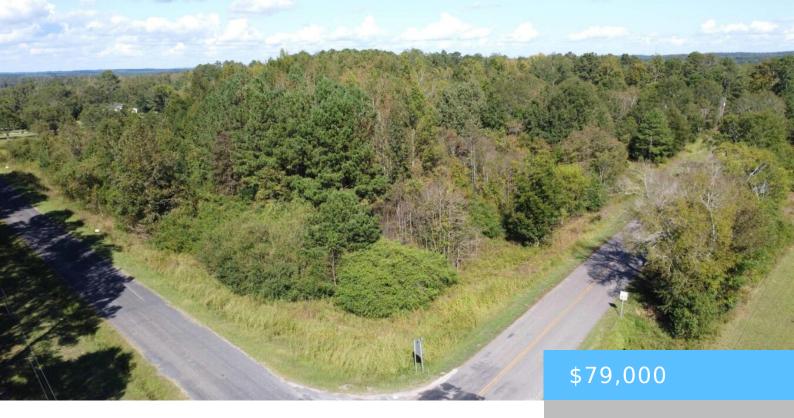

#### **O BEULAH ROAD**

https://vizorealty.com

Beautiful Saluda County Home Site. This 3.42 acre wooded tract provides a tranquil setting for your dream home. Located just 3 miles from Batesburg-Leesville, shopping, schools, restaurants, coffee shops & more. Site Built Homes only. Disclaimer: CMLS has not reviewed and, therefore, does not endorse vendors who may appear in listings.