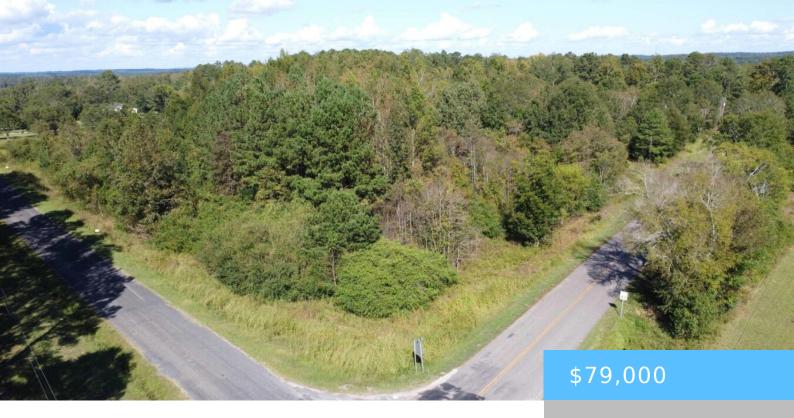

#### **O BEULAH ROAD**

https://vizorealty.com

Beautiful Saluda County home site. This 3.42 acre wooded tract provides a tranquil setting for your dream home. Located just 3 miles from Batesburg-Leesville, shopping, schools, restaurants, coffee shops and more. Site Built Homes only. Disclaimer: CMLS has not reviewed and, therefore, does not endorse vendors who may appear in listings.