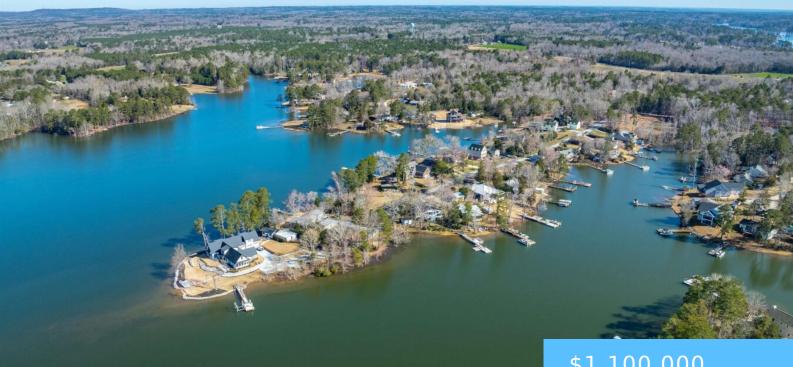

#### **0 BOGATER ROAD**

https://vizorealty.com

Gently sloping 3.04-acre corner lot on Lake Murray located in a beautiful cove. Approximately 242 ft of waterfrontage to enjoy gorgeous sunsets, kayaking, fishing, etc. Great opportunity to build your Dream Home with no covenants and restrictions or HOA. Plat and information provided is from 2014. Documents supplied are for exhibits only. The lot is located on Lake Murray and buyer is responsible for research on all dock permitting and engineered septic system. Disclaimer: CMLS has not reviewed and, therefore, does not endorse vendors who may appear in listings.

#### \$1,100,000

#### **Amenities & Features**

Water Frontage: On Lake Murray, View-Cove