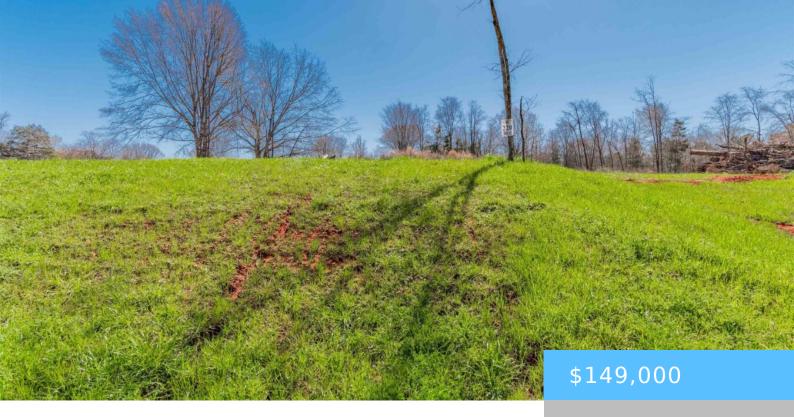

#### **O BRIDGE VIEW COURT**

https://vizorealty.com

NEW waterfront subdivision 'Woodside Shores" Large lakefront lots, paved roads, underground power, public water available, septic approved by DHEC. Natural gas available and high speed internet. Restricted to 1,300 sq.ft. site built homes. Amenities include community picnic shelter, doggie park and community boat ramp. NO PRIVATE DOCK ALLOWED per Dominion. This lot has been cleared, so it's ready for your home Disclaimer: CMLS has not reviewed and, therefore, does not endorse vendors who may appear in listings.

### **Basics**

Date added: Added 13 hours ago

Category: LOTS AND ACREAGE

Status: ACTIVE MLS ID: 589946

**Price Per Acre:** \$111,194

**Listing Date:** 2024-07-23

Type: Residential

Lot size, acres: 1.34 acres