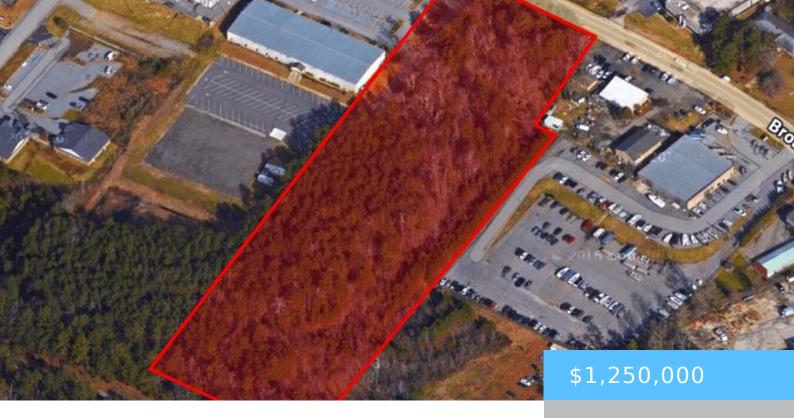

#### **O BROAD RIVER ROAD**

https://vizorealty.com

This 6-acre property offers exceptional potential for development, featuring water and sewer availability, high traffic exposure, and excellent visibility in a thriving area. With level topography and a location just minutes from I-26, it is perfectly positioned for commercial or mixed-use projects. The siteâ saccessibility and prime location make it an unparalleled investment opportunity. Disclaimer: CMLS has not reviewed and, therefore, does not endorse vendors who may appear in listings.

### **Basics**

Date added: Added 2 days ago

**Category:** LOTS AND ACREAGE

Status: ACTIVE MLS ID: 597989

**Price Per Acre:** \$208,333

**Listing Date:** 2024-12-04

Type: Acreage

Lot size, acres: 6 acres