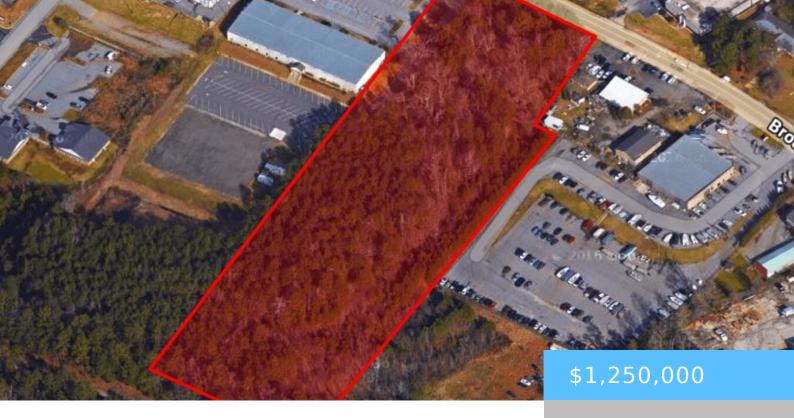

#### **O BROAD RIVER ROAD**

https://vizorealty.com

This 6-acre property offers exceptional potential for development, featuring water and sewer availability, high traffic exposure, and excellent visibility in a thriving area. With level topography and a location just minutes from I-26, it is perfectly positioned for commercial or mixed-use projects. The siteâ saccessibility and prime location make it an unparalleled investment opportunity. Disclaimer: CMLS has not reviewed and, therefore, does not endorse vendors who may appear in listings.

### **Basics**

Date added: Added 11 hours ago

Category: LOTS AND ACREAGE

Status: ACTIVE MLS ID: 597989

**Price Per Acre:** \$208,333

**Listing Date:** 2024-12-04

Type: Acreage

Lot size, acres: 6 acres