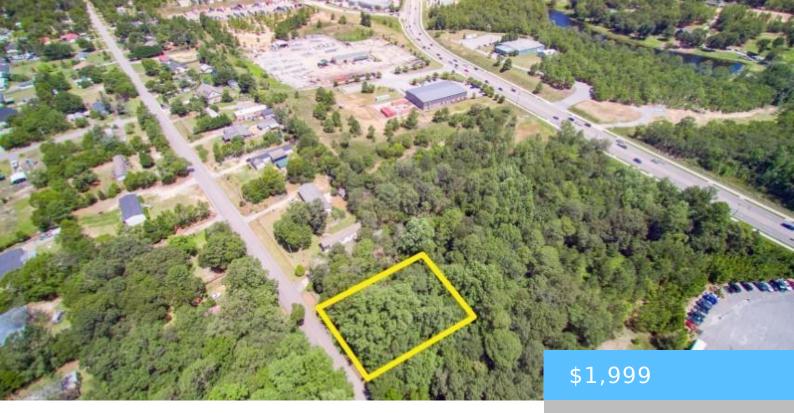

#### **O BURMASTER DRIVE**

https://vizorealty.com

0.44-acre lot not suitable for building due to challenging topography and a guard rail along the road frontage. Lot lies in the floodway, even though it's not technically in a flood zone. Mobile homes are not allowed. This is not a buildable lot. Disclaimer: CMLS has not reviewed and, therefore, does not endorse vendors who may appear in listings.

### **Basics**

Date added: Added 18 hours ago

Category: LOTS AND ACREAGE

Status: ACTIVE MLS ID: 565567

Price Per Acre: \$4,543

**Listing Date:** 2023-06-29

Type: Acreage

Lot size, acres: 0.44 acres

**TMS:** 25805-01-02