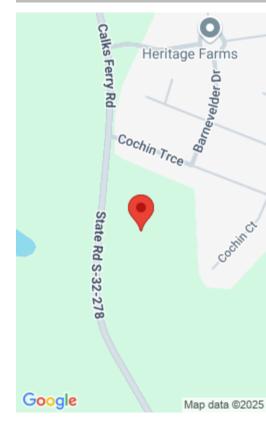

#### **O CALKS FERRY ROAD**

https://vizorealty.com

Discover the perfect blend of privacy and accessibility with this beautiful 11-acre tract of mostly wooded land. Located in a highly desirable area, this property offers approximately 907 feet of road frontage, making it an ideal opportunity for your dream home, private retreat, or potential development. With mature trees and natural surroundings, this land offers you peace, seclusion, and endless possibilities. All are just minutes from local amenities, schools, and major routes. Whether you're looking to build now or invest for the future, this property checks all the boxes. Disclaimer: CMLS has not reviewed and, therefore, does not endorse vendors who may appear in listings.