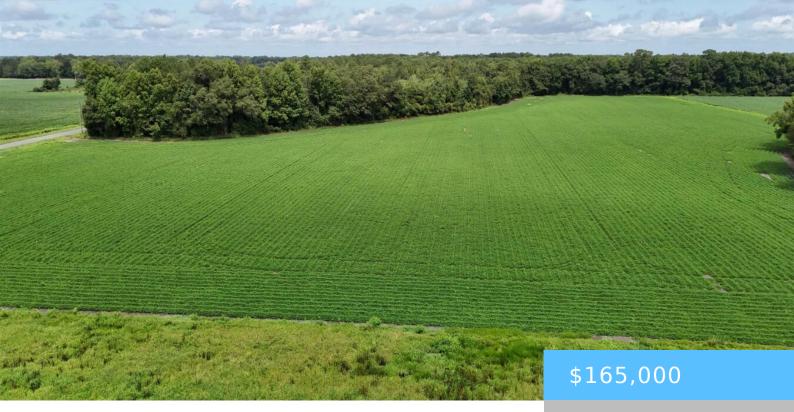

#### 0 CARDINAL ROAD

https://vizorealty.com

This is must see beautiful 10.62 acre lot located in the peaceful Elloree, SC!! Located just 20 minutes from the State College,15 minutes to Lake Santee, and just a 10 minute drive to enjoy shopping at locally shops, and dining, at locally owned restaurants. This would be perfect start to your dream home. Located next to 367 Cardinal Rd. Disclaimer: CMLS has not reviewed and, therefore, does not endorse vendors who may appear in listings.

#### Basics

Date added: Added 2 days ago Category: LOTS AND ACREAGE Status: ACTIVE MLS ID: 590443 Price Per Acre: \$15,537 Listing Date: 2024-07-31 Type: Acreage Lot size, acres: 10.62 acres TMS: 191-00-02-023