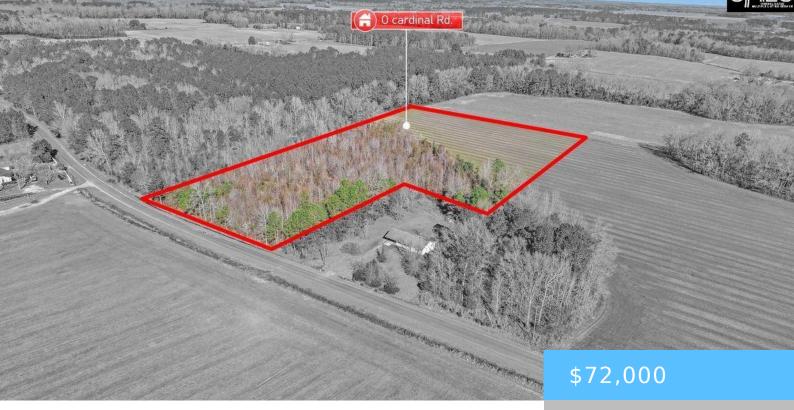

#### **0 CARDINAL ROAD**

https://vizorealty.com

This nearly 10-acre lot offers an excellent opportunity for anyone looking to create their own private paradise. Featuring some cleared crop land, bottom areas, and some wooded land, it presents both beauty and diverse landscapes for potential development. This lot is just 5 minutes from Elloree. Whether you're looking to build a home, establish a recreational retreat, or invest in prime hunting land, this lot provides the space and versatility to suit various needs. Disclaimer: CMLS has not reviewed and, therefore, does not endorse vendors who may appear in listings.

#### Basics

Date added: Added 10 hours ago Category: LOTS AND ACREAGE Status: ACTIVE MLS ID: 606589 Price Per Acre: \$7,500 Listing Date: 2025-04-16 Type: Acreage Lot size, acres: 9.6 acres TMS: 1910002030