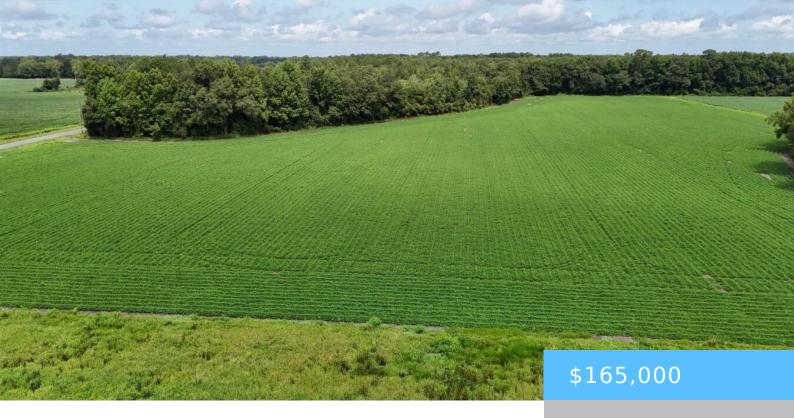

#### **0 CARDINAL ROAD**

https://vizorealty.com

This is must see beautiful 10.62 acre lot located in the peaceful Elloree, SC!! Located just 20 minutes from the State College,15 minutes to Lake Santee, and just a 10 minute drive to enjoy shopping at locally shops, and dining, at locally owned restaurants. This would be perfect start to your dream home. Located next to 367 Cardinal Rd. Disclaimer: CMLS has not reviewed and, therefore, does not endorse vendors who may appear in listings.

### **Basics**

Date added: Added 12 hours ago

Category: LOTS AND ACREAGE

Status: ACTIVE MLS ID: 590443

Price Per Acre: \$15,537

**Listing Date:** 2024-07-31

Type: Acreage

Lot size, acres: 10.62 acres