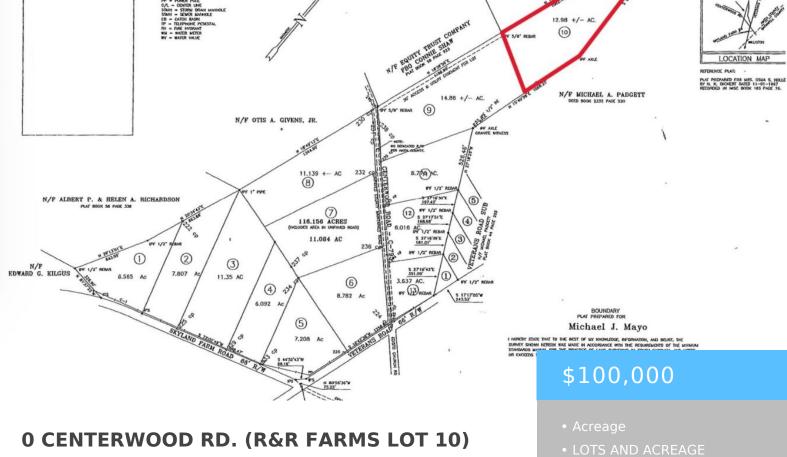

https://vizorealty.com

+/- 12.98 acre lot in the R&R Farms Development in prime horse country in Aiken County. One of 13 available parcels. Located just 25 minutes outside of downtown Aiken, this property offers ample opportunity to build your own home, small farm or recreational equestrian facility. Close proximity to Aiken's abundant equestrian facilities including Hitchcock Woods, The Vista Schooling and Event Center, Aiken Horse Park/Bruce's Field, Highfields Event Center, New Bridge Polo & Country Club, Aiken Training Track, etc. Approximately 45 minutes from Augusta and one hour from Columbia. Farm animals ok. Owner financing available. Minimal restrictions including no single-wide mobile homes. Lot lines proposed are tentative, more property can be purchased if desired. Disclaimer: CMLS has not reviewed and, therefore, does not endorse vendors who may appear in listings.

Lot size, acres: 12.98 acres

TMS: 269-00-02-004