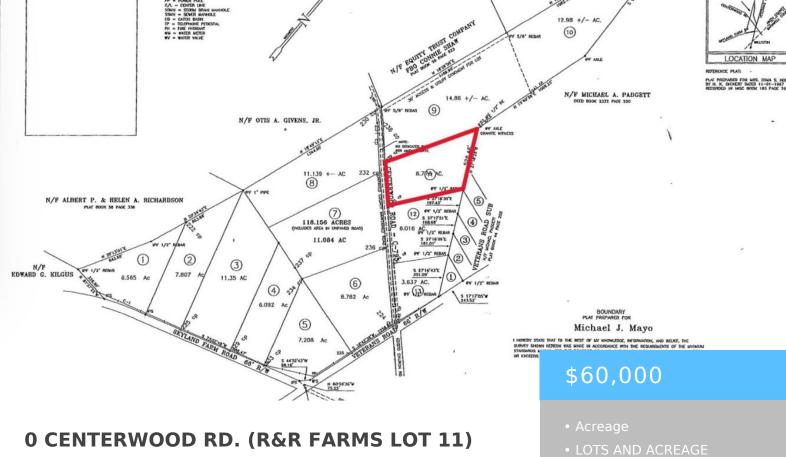

https://vizorealty.com

+/- 6.77 acre lot in the R&R Farms Development in prime horse country in Aiken County. One of 13 available parcels. Located just 25 minutes outside of downtown Aiken, this property offers ample opportunity to build your own home, small farm or recreational equestrian facility. Close proximity to Aiken's abundant equestrian facilities including Hitchcock Woods, The Vista Schooling and Event Center, Aiken Horse Park/Bruce's Field, Highfields Event Center, New Bridge Polo & Country Club, Aiken Training Track, etc. Approximately 45 minutes from Augusta and one hour from Columbia. Farm animals ok. Owner financing available. Minimal restrictions including no single-wide mobile homes. Lot lines proposed are tentative, more property can be purchased if desired. Disclaimer: CMLS has not reviewed and, therefore, does not endorse vendors who may appear in listings.

Lot size, acres: 6.77 acres

**TMS:** 269-00-02-004