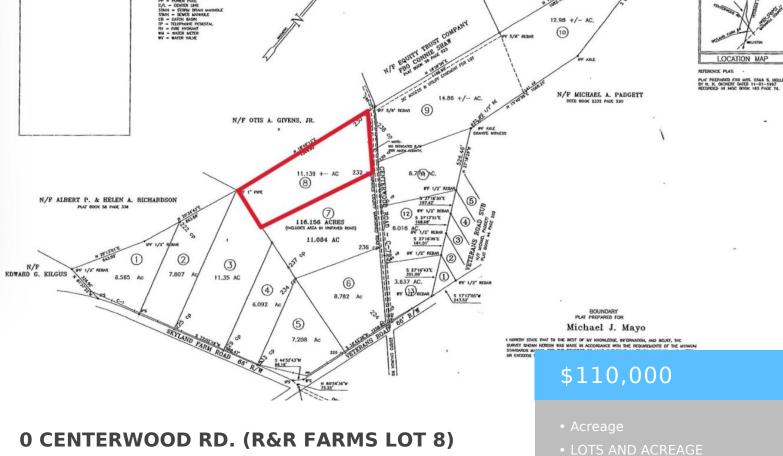

https://vizorealty.com

+/- 11.139 acre lot in the R&R Farms Development in prime horse country in Aiken County. One of 13 available parcels. Located just 25 minutes outside of downtown Aiken, this property offers ample opportunity to build your own home, small farm or recreational equestrian facility. Close proximity to Aiken's abundant equestrian facilities including Hitchcock Woods, The Vista Schooling and Event Center, Aiken Horse Park/Bruce's Field, Highfields Event Center, New Bridge Polo & Country Club, Aiken Training Track, etc. Approximately 45 minutes from Augusta and one hour from Columbia. Farm animals ok. Owner financing is available. Minimal restrictions including no single-wide mobile homes. Lot lines proposed are tentative, more property can be purchased if desired. Disclaimer: CMLS has not reviewed and, therefore, does not endorse vendors who may appear in listings.

### **Basics**

Date added: Added 12 hours ago

Category: LOTS AND ACREAGE

Status: ACTIVE MLS ID: 594841

Price Per Acre: \$9,875

**Listing Date:** 2024-10-10

Type: Acreage

Lot size, acres: 11.139 acres

**TMS:** 269-00-02-004