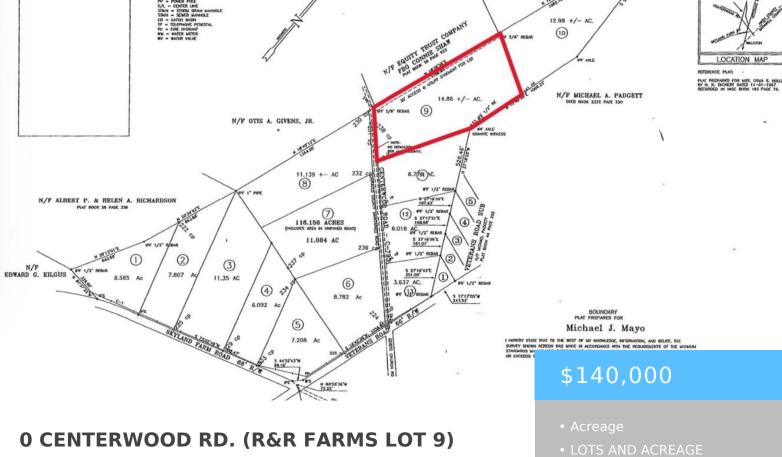

https://vizorealty.com

+/- 14.86 acre lot in the R&R Farms Development in prime horse country in Aiken County. One of 13 available parcels. Located just 25 minutes outside of downtown Aiken, this property offers ample opportunity to build your own home, small farm or recreational equestrian facility. Close proximity to Aiken's abundant equestrian facilities including Hitchcock Woods, The Vista Schooling and Event Center, Aiken Horse Park/Bruce's Field, Highfields Event Center, New Bridge Polo & Country Club, Aiken Training Track, etc. Approximately 45 minutes from Augusta and one hour from Columbia. Farm animals ok. Owner financing available. Minimal restrictions including no single-wide mobile homes. Lot lines proposed are tentative, more property can be purchased if desired. Disclaimer: CMLS has not reviewed and, therefore, does not endorse vendors who may appear in listings.

Lot size, acres: 14.86 acres

TMS: 269-00-02-004