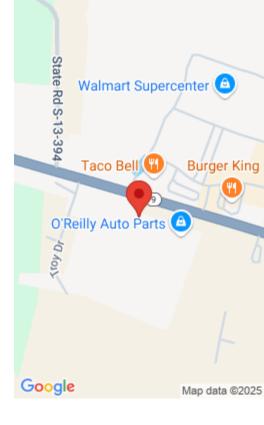

#### **0 CHESTERFIELD HIGHWAY**

https://vizorealty.com

Great investment opportunity. This property fronts on Chesterfield Highway in Cheraw across the highway from Walmart. This area of Chesterfield Highway has large amounts of traffic that pass by this property throughout the day. This tract would make a great location for nearly any type of business or with the growth the southeast is seeing this would be a great investment to hold. Call the listing agent today for more information. Disclaimer: CMLS has not reviewed and, therefore, does not endorse vendors who may appear in listings.