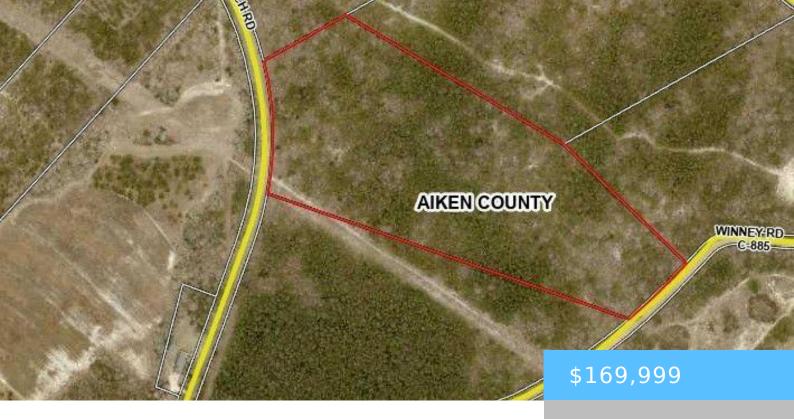

#### **0 CLINTON CHURCH ROAD LOT 20**

https://vizorealty.com

Don't miss the opportunity to own this peaceful 20.5 acre piece of land in Aiken County, just a short distance from the charming towns of Pelion, Wagener, and Salley, SC. This parcel presents an idyllic setting for a variety of purposes, from building your dream estate, recreational pursuits, or owning your own private hunting retreat. The property consists of both open and wooded areas with beautiful oaks and pine trees throughout. The tract has access through a separate shared lot to the beautiful Edisto River! There is an abundant deer and turkey population offering excellent hunting opportunities. With 20.5 acres, this property provides an abundance of space to bring your vision to life. Call today to schedule your private showing. LOT 20 Disclaimer: CMLS has not reviewed and, therefore, does not endorse vendors who may appear in listings.