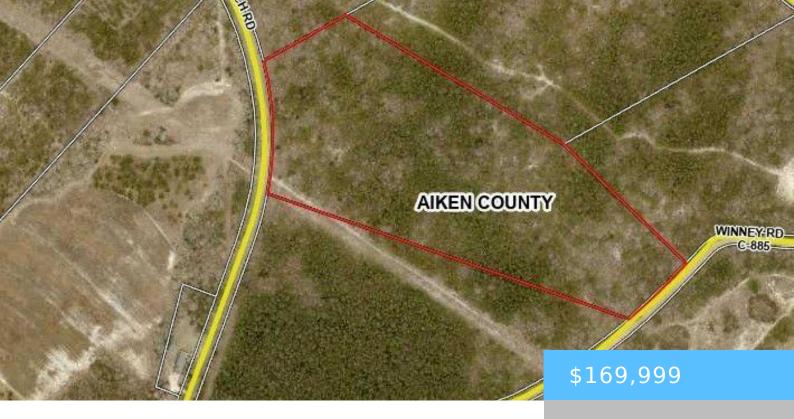

#### **0 CLINTON CHURCH ROAD LOT 20**

https://vizorealty.com

Don't miss the opportunity to own this peaceful 20.5 acre piece of land in Aiken County, just a short distance from the charming towns of Pelion, Wagener, and Salley, SC. This parcel presents an idyllic setting for a variety of purposes, from building your dream estate, recreational pursuits, or owning your own private hunting retreat. The property consists of both open and wooded areas with beautiful oaks and pine trees throughout. The tract has access through a separate shared lot to the beautiful Edisto River! There is an abundant deer and turkey population offering excellent hunting opportunities. With 20.5 acres, this property provides an abundance of space to bring your vision to life. Call today to schedule your private showing. LOT 20 Disclaimer: CMLS has not reviewed and, therefore, does not endorse vendors who may appear in listings.

### **Basics**

Date added: Added 15 hours ago

Category: LOTS AND ACREAGE

Status: ACTIVE MLS ID: 590712

Price Per Acre: \$8,293

**Listing Date:** 2024-08-03

**Type:** Residential

Lot size, acres: 20.5 acres