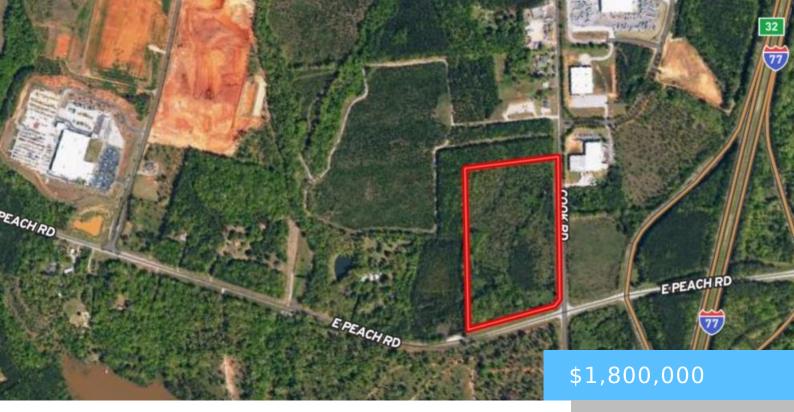

#### 0 COOK ROAD

https://vizorealty.com

Location is paramount in real estate and this property is no exception. This 30+ acre corner location is within visual distance to the southbound ramps of Exit 32 at the Peach Road Interchange. With over 860 feet of frontage on Peach Road and 1300 feet on Cook Road, this location is easily accessible. Centrally positioned between the Fairfield Commerce Park and the Walter B. Brown Industrial Park, it lies in close proximity to the developing I-77 International Mega Site and the new Scout Motors Manufacturing Facility and is strategically located within the I-77 corridor, linking Columbia to Charlotte. According to SCDOT estimates, over 47,000 vehicles per day pass through this stretch of I-77, with traffic counts steadily increasing. The property benefits from existing B-2 zoning, the most flexible commercial zoning in Fairfield County, offering a wide range of potential uses. As Blythewood expands and Southeastern Fairfield County experiences continued growth, this corner location presents abundant opportunities.B-2 General Business District. This District intends to provide for and promote the development and maintenance of commercial and business uses strategically located to serve the traveling public, the resident population and the larger region of which the county is a part. Toward this end, a wide range of business and commercial uses are permitted in this District. Disclaimer: CMLS has not reviewed and, therefore, does not endorse vendors who may appear in listings.