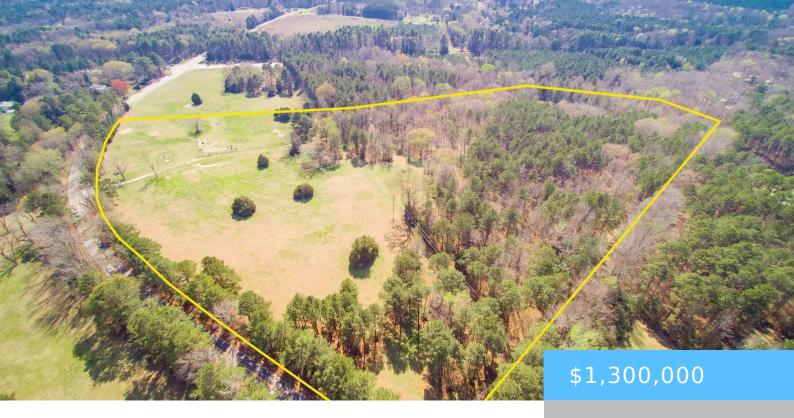

#### **0 COUNTS FERRY ROAD**

https://vizorealty.com

Welcome to pastoral paradise! This is a one of a kind opportunity to own an amazing property on picturesque Counts Ferry Road. This ample 29.5 acre property would make for a spectacular homesite, hobby farm or second home retreat. This property features its own private pond, large hardwoods and pasture. Its hard to find such a large parcel of land in such a desired location. Close to everything, but yet tucked away on quiet Counts Ferry Road. This property would be perfect for a homestead, your bardominium or your horse farm, the possibilities are endless! Owner will subdivide property into any configuration that is greater than 5 acres. Disclaimer: CMLS has not reviewed and, therefore, does not endorse vendors who may appear in listings.

### **Basics**

Date added: Added 17 hours ago

Category: LOTS AND ACREAGE

Status: ACTIVE

**MLS ID:** 581284

**Listing Date:** 2024-03-19

Type: Acreage

Lot size, acres: 25.88 acres