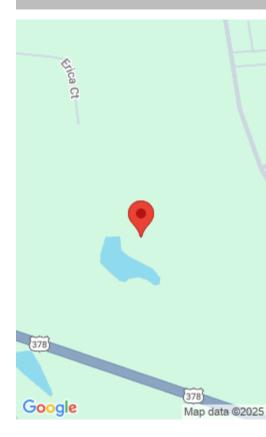

#### **0 COUNTS FERRY ROAD LOT 9**

https://vizorealty.com

Welcome to pastoral paradise! This ample 12.81 acre property would make for a spectacular homesite. This lot features its own private spring fed, fully stocked pond, large hardwoods, wildlife and plenty of privacy. Its hard to find such a large parcel of land in such a desired location. Close to everything, but yet tucked away on quiet Counts Ferry Road. This the largest lot available in the 9 lot subdivision. This lot will have its own private deeded 50 foot access point off Counts Ferry. This lot is priced to sell. Create your own paradise on this spectacular lot and build your dream home. Lot will require septic and well. Disclaimer: CMLS has not reviewed and, therefore, does not endorse vendors who may appear in listings.

#### **Amenities & Features**

Water Frontage: Private Pond