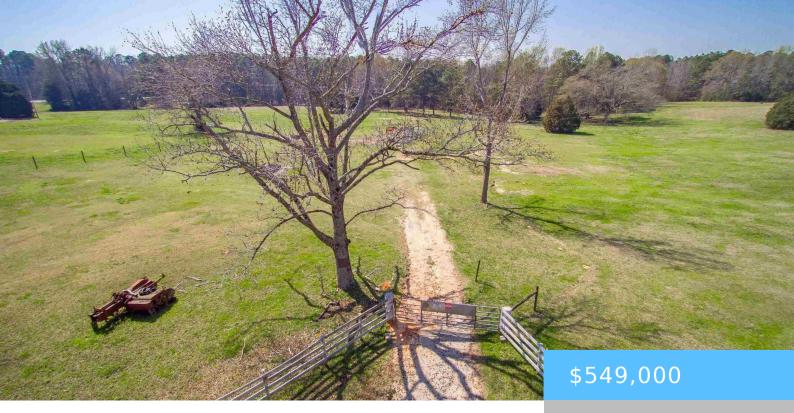

#### **0 COUNTS FERRY ROAD LOT 9**

https://vizorealty.com

Welcome to pastoral paradise! This ample 12.81 acre property would make for a spectacular homesite. This lot features its own private spring fed, fully stocked pond, large hardwoods, wildlife and plenty of privacy. Its hard to find such a large parcel of land in such a desired location. Close to everything, but yet tucked away on quiet Counts Ferry Road. This the largest lot available in the 9 lot subdivision. This lot will have its own private deeded 50 foot access point off Counts Ferry. This lot is priced to sell. Create your own paradise on this spectacular lot and build your dream home. Lot will require septic and well. Disclaimer: CMLS has not reviewed and, therefore, does not endorse vendors who may appear in listings.