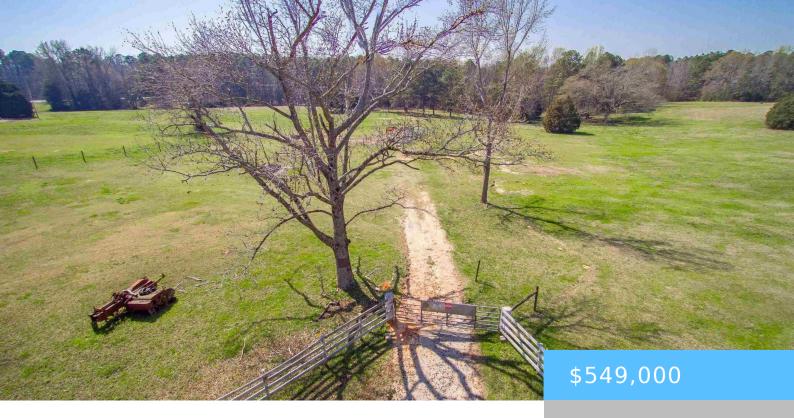

#### **0 COUNTS FERRY ROAD LOT 9**

https://vizorealty.com

Welcome to pastoral paradise! This ample 12.81 acre property would make for a spectacular homesite. This lot features its own private spring fed, fully stocked pond, large hardwoods, wildlife and plenty of privacy. Its hard to find such a large parcel of land in such a desired location. Close to everything, but yet tucked away on quiet Counts Ferry Road. This the largest lot available in the 9 lot subdivision. This lot will have its own private deeded 50 foot access point off Counts Ferry. This lot is priced to sell. Create your own paradise on this spectacular lot and build your dream home. Lot will require septic and well. Disclaimer: CMLS has not reviewed and, therefore, does not endorse vendors who may appear in listings.