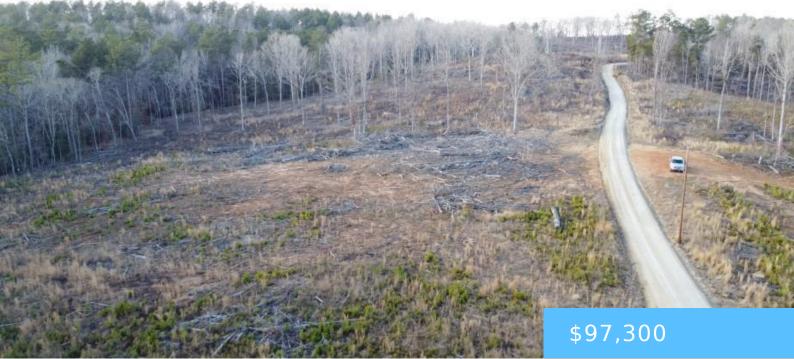

## 0 DEBUTARY ROAD

https://vizorealty.com

Tract 4 = 9.73 acres consists of rolling hills, occasional hardwoods, and scenic hilltop views. This tract is located down a long, winding, gravel road that eventually turns into a shared private drive. The septic permit has already been applied for and a new survey is complete for a speedy closing. No HOA or minimum building square footage! Several locations would be ideal for a homesite. Most of the pines were removed years ago, leaving an open, primarily unwooded area with natural regenerating pines. The additional acreage offers plenty of space for personal enjoyment in an country setting. Close proximity to Charlotte and Columbia, also make the general location appealing. The upper end of Lake Wateree is fairly undeveloped, quiet, and scenic providing an excellent area to live and enjoy a low-key rural lifestyle.Primary residence must be stick-built onsite, no mobiles, no metal buildings occupied as the primary residence.