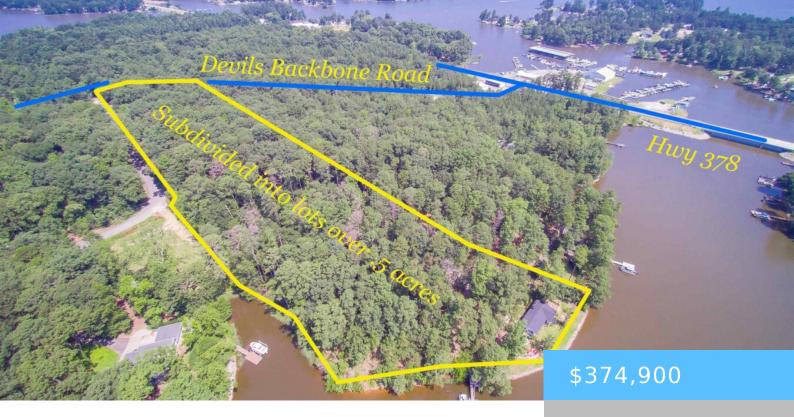

#### **0 DEVILS BACKBONE ROAD 3**

https://vizorealty.com

Excellent Lake Murray lot for sale that is heavily wooded with mature hardwoods. This lot is a custom build that is dock able. With limited restrictions, this property is perfect for building your future family home. Disclaimer: CMLS has not reviewed and, therefore, does not endorse vendors who may appear in listings.

#### **Basics**

Date added: Added 7 hours ago

Category: LOTS AND ACREAGE

Status: ACTIVE MLS ID: 543169

**Price Per Acre:** \$707,358

**Listing Date:** 2022-06-16

**Type:** Residential

Lot size, acres: 0.53 acres

#### **Amenities & Features**

Water Frontage: On Lake Murray, View-Big Water, Waterfront Community