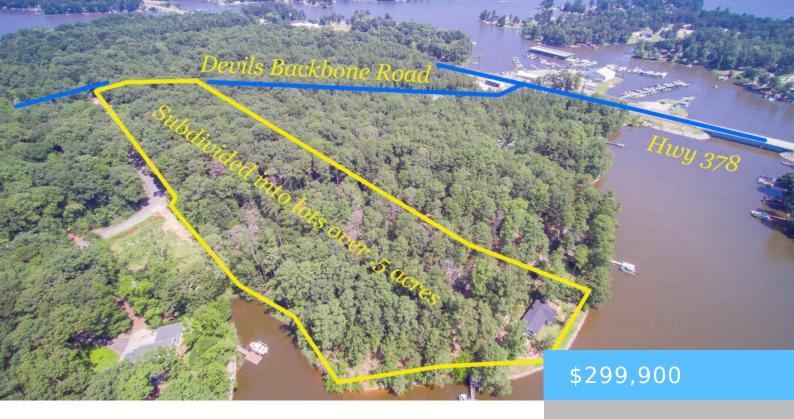

#### **0 DEVILS BACKBONE ROAD 4**

https://vizorealty.com

Excellent Lake Murray lot for sale that is heavily wooded with mature hardwoods. It has 100+ feet of lake frontage but is not dockable due to an environmentally sensitive area. Lot is a custom build with limited restrictions. This property is perfect for building your future family home. Disclaimer: CMLS has not reviewed and, therefore, does not endorse vendors who may appear in listings.

### **Basics**

Date added: Added 12 hours ago

Category: LOTS AND ACREAGE

Status: ACTIVE MLS ID: 543172

**Price Per Acre:** \$336,966

**Listing Date:** 2022-06-16

**Type:** Residential

Lot size, acres: 0.89 acres

### **Amenities & Features**

Water Frontage: On Lake Murray, View-Big Water, Waterfront Community