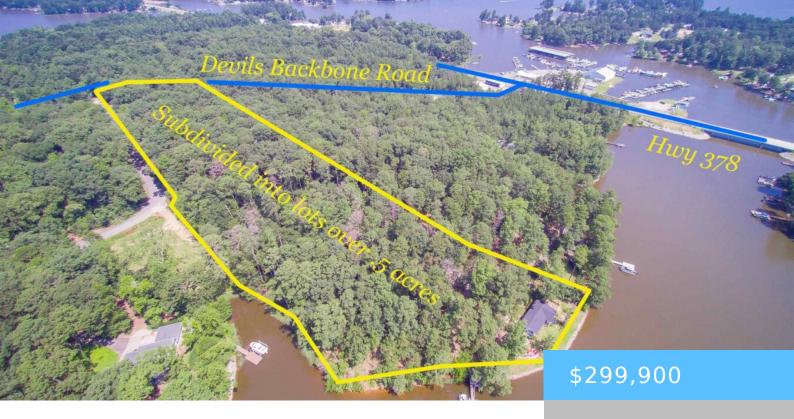

#### **0 DEVILS BACKBONE ROAD 4**

https://vizorealty.com

Excellent Lake Murray lot for sale that is heavily wooded with mature hardwoods. It has 100+ feet of lake frontage but is not dockable due to an environmentally sensitive area. Lot is a custom build with limited restrictions. This property is perfect for building your future family home. Disclaimer: CMLS has not reviewed and, therefore, does not endorse vendors who may appear in listings.

### **Basics**

Date added: Added 10 hours ago

Category: LOTS AND ACREAGE

Status: ACTIVE MLS ID: 543172

**Price Per Acre:** \$336,966

**Listing Date:** 2022-06-16

**Type:** Residential

Lot size, acres: 0.89 acres

#### **Amenities & Features**

Water Frontage: On Lake Murray, View-Big Water, Waterfront Community