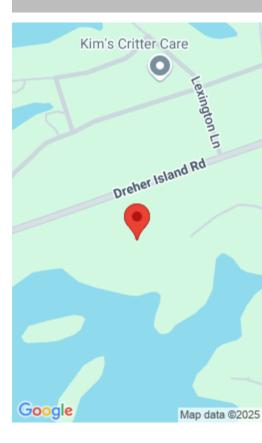

**0 DREHER ISLAND ROAD** https://vizorealty.com

This stunning +/-16.49 acre property, located in the highly sought-after Chapin area of South Carolina, offers an incredible opportunity for developers, investors, or builders. The property boasts a prime location with impressive frontage on both Lake Murray and Dreher Island Road, ensuring maximum visibility and accessibility. Fully entitled and permitted, this tract is ready for development. This property features 7 premium lakefront lots, 8 spacious interior lots and 25 townhome lots, offering the potential for high-demand residential development. +/- 1,800 ft of frontage along Dreher Island Road, providing excellent exposure and access to the property. +/- 750 ft of water frontage on Lake Murray. 4,100 vehicles per day (SCDOT) on Dreher Island Road, ensuring strong visibility and easy connectivity for residents and visitors. Situated in the heart of Chapin, SC, a rapidly growing community known for its excellent schools, recreational opportunities, and proximity to Lake Murray. Disclaimer: CMLS has not reviewed and, therefore, does not endorse vendors who may appear in listings.