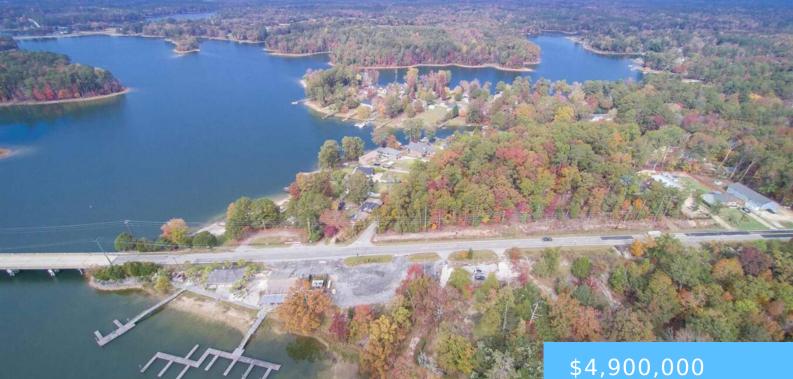

**0 DREHER ISLAND ROAD** https://vizorealty.com

This stunning +/-16.49 acre property, located in the highly sought-after Chapin area of South Carolina, offers an incredible opportunity for developers, investors, or builders. The property boasts a prime location with impressive frontage on both Lake Murray and Dreher Island Road, ensuring maximum visibility and accessibility. Fully entitled and permitted, this tract is ready for development. This property features 7 premium lakefront lots, 8 spacious interior lots and 25 townhome lots, offering the potential for high-demand residential development. +/- 1,800 ft of frontage along Dreher Island Road, providing excellent exposure and access to the property. +/- 750 ft of water frontage on Lake Murray. 4,100 vehicles per day (SCDOT) on Dreher Island Road, ensuring strong visibility and easy connectivity for residents and visitors. Situated in the heart of Chapin, SC, a rapidly growing community known for its excellent schools, recreational opportunities, and proximity to Lake Murray. Disclaimer: CMLS has not reviewed and, therefore, does not endorse vendors who may appear in listings.