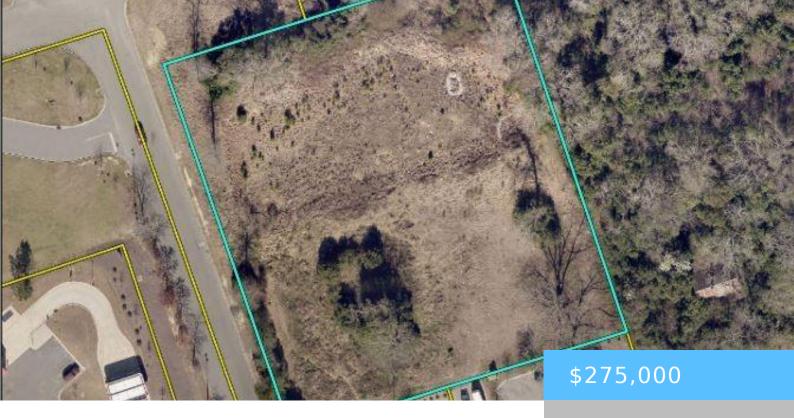

#### **0 E CHURCH STREET**

https://vizorealty.com

1.96 acres in excellent location!! Centrally located in a growing area of Batesburg-Leesville, this property provides a great opportunity for retail, medical, dental, office and more! Shared access easement between Taco Bell and Cookout as well as access from entrance to shopping center. Disclaimer: CMLS has not reviewed and, therefore, does not endorse vendors who may appear in listings.

## **Basics**

Date added: Added 1 day ago

**Category:** LOTS AND ACREAGE

Status: ACTIVE MLS ID: 607444

**Price Per Acre:** \$140,306

**Listing Date:** 2025-04-29

**Type:** Commercial

Lot size, acres: 1.96 acres