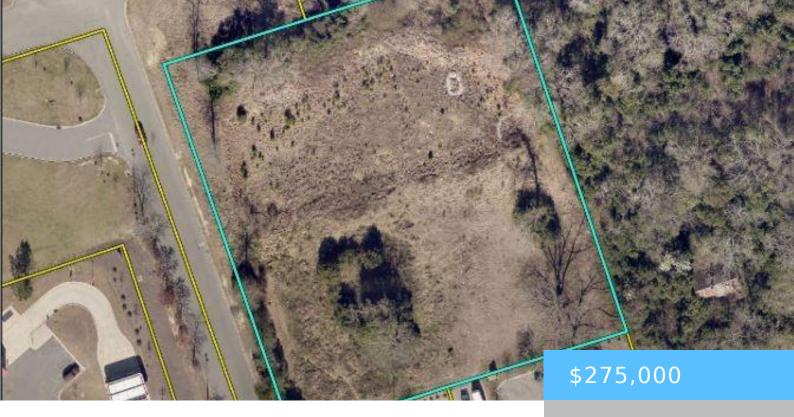

#### **0 E CHURCH STREET**

https://vizorealty.com

1.96 acres in excellent location!! Centrally located in a growing area of Batesburg-Leesville, this property provides a great opportunity for retail, medical, dental, office and more! Shared access easement between Taco Bell and Cookout as well as access from entrance to shopping center. Disclaimer: CMLS has not reviewed and, therefore, does not endorse vendors who may appear in listings.

### **Basics**

Date added: Added 12 hours ago

**Category:** LOTS AND ACREAGE

Status: ACTIVE MLS ID: 607444

**Price Per Acre:** \$140,306

**Listing Date:** 2025-04-29

**Type:** Commercial

Lot size, acres: 1.96 acres

TMS: 006000-01-019