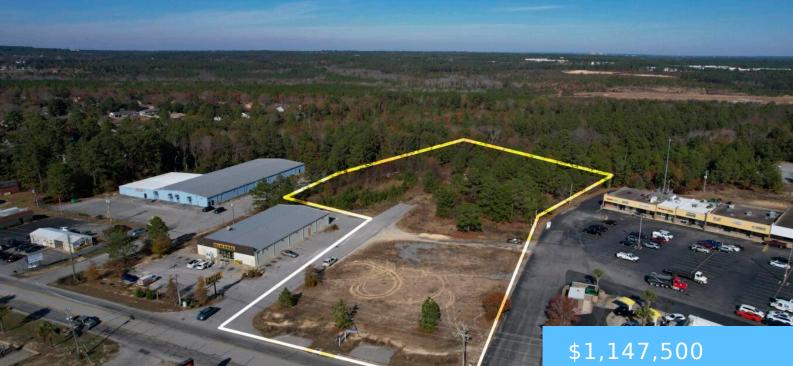

#### **0 EMANUEL CHURCH ROAD** https://vizorealty.com

ATTENTION DEVELOPERS AND BUILDERS! Great opportunity in the growing Three Fountains area! This 4.59 acre tract is ideal for many uses. Zoned ID and with water and sewer available, the possibilities are endless. Incredible location within close proximity of Columbia Metro airport. High visibility with over 11,600 VPD and +/- 180 feet of road frontage on Emanuel Church Road. 2 curb cuts already in place. Shopping center with multiple tenants next door along with McDonald's on the corner and Dollar General on the other side. Owner is willing to sell outright but will entertain a ground lease or build to suit. Seller is motivated and will entertain all offers! Disclaimer: CMLS has not reviewed and. therefore, does not endorse vendors who may appear in listings.