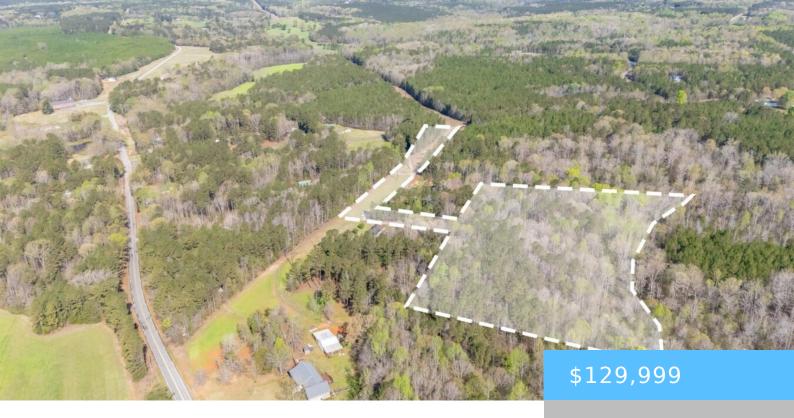

#### **0 EVERGREEN PASS**

https://vizorealty.com

Explore this GEM in Little Mountain, SC! 6.1 Acres just waiting for you to build the home you have always wanted. NO HOA! The property has been permitted for well/septic. Endless possibilities await while you listen to the birds & enjoy all the nature surrounding you! A beautiful creek lines the back of the property! Don't wait to check out this little slice of country life! Located just minutes away from access to Lake Murray & the towns of Little Mountain & Chapin, SC! Disclaimer: CMLS has not reviewed and, therefore, does not endorse vendors who may appear in listings.

### **Basics**

Date added: Added 10 hours ago

Category: LOTS AND ACREAGE

Status: ACTIVE MLS ID: 605625

Price Per Acre: \$21,311

**Listing Date:** 2025-04-03

Type: Acreage

Lot size, acres: 6.1 acres