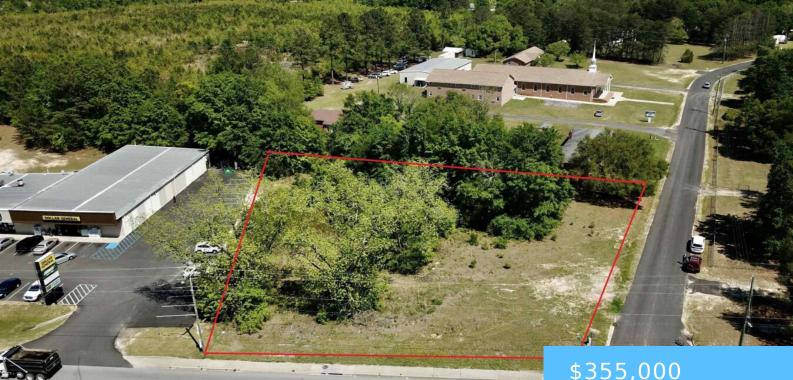

#### **0 FAITH CHURCH ROAD**

https://vizorealty.com

Perfect location for a new business on the corner of Hwy 321 & Faith Church Rd. High traffic and visibility with 163 feet of road frontage on Hwy 321 and 171 feet on Faith Church Rd Disclaimer: CMLS has not reviewed and, therefore, does not endorse vendors who may appear in listings.

### \$355,000

# Basics

Date added: Added 13 hours ago Category: LOTS AND ACREAGE Status: ACTIVE MLS ID: 607885 Price Per Acre: \$381,720 Listing Date: 2025-05-04 Type: Acreage Lot size, acres: 0.93 acres TMS: 012000-03-082