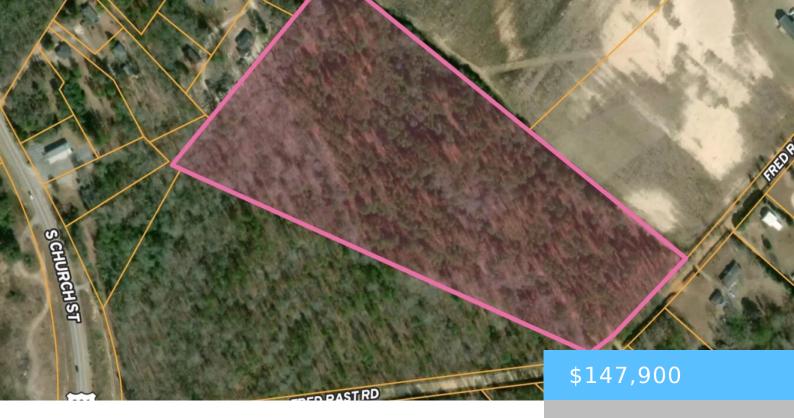

#### **O FRED RAST ROAD**

https://vizorealty.com

For sale: +/- 17.4 wooded acres on Fred Rast Road in Swansea, SC 29160, priced at \$8,500 per acre. This beautiful rural tract offers privacy, natural surroundings, and excellent potential for a homesite, recreational use, or investment. The property is located in Lexington School District 4 and can be subdivided into two 8.7-acre parcels if desired. Zoned RD – Restrictive Development. Would be ideal for those seeking a peaceful setting with plenty of space and no HOA restrictions. With convenient access to Columbia, Gaston, and I-26, this land combines country living with accessibility. Donâ the miss the opportunity to own a piece of South Carolina countryside. Disclaimer: CMLS has not reviewed and, therefore, does not endorse vendors who may appear in listings.

### **Basics**

Date added: Added 13 hours ago

**Category:** LOTS AND ACREAGE

Status: ACTIVE MLS ID: 608519

Price Per Acre: \$8,500

**Listing Date:** 2025-05-13

Type: Acreage

Lot size, acres: 17.4 acres

TMS: 013000-03-008