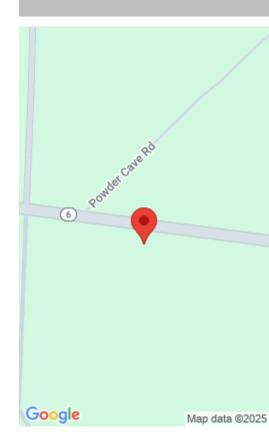

#### **0 FRED RAST ROAD** https://vizorealty.com

For sale: +/- 17.4 wooded acres on Fred Rast Road in Swansea, SC 29160, priced at \$8,500 per acre. This beautiful rural tract offers privacy, natural surroundings, and excellent potential for a homesite, recreational use, or investment. The property is located in Lexington School District 4 and can be subdivided into two 8.7-acre parcels if desired. Zoned RD – Restrictive Development. Would be ideal for those seeking a peaceful setting with plenty of space and no HOA restrictions. With convenient access to Columbia, Gaston, and I-26, this land combines country living with accessibility. Donâ[]]t miss the opportunity to own a piece of South Carolina countryside. Disclaimer: CMLS has not reviewed and, therefore, does not endorse vendors who may appear in listings.