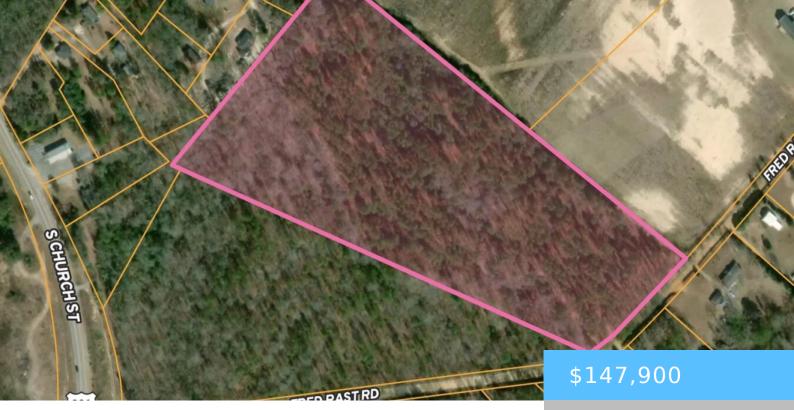

#### **0 FRED RAST ROAD** https://vizorealty.com

For sale: +/- 17.4 wooded acres on Fred Rast Road in Swansea, SC 29160, priced at \$8,500 per acre. This beautiful rural tract offers privacy, natural surroundings, and excellent potential for a homesite, recreational use, or investment. The property is located in Lexington School District 4 and can be subdivided into two 8.7-acre parcels if desired. Zoned RD – Restrictive Development. Would be ideal for those seeking a peaceful setting with plenty of space and no HOA restrictions. With convenient access to Columbia, Gaston, and I-26, this land combines country living with accessibility. Donâ[]]t miss the opportunity to own a piece of South Carolina countryside. Disclaimer: CMLS has not reviewed and, therefore, does not endorse vendors who may appear in listings.

#### Basics

Date added: Added 12 hours ago Category: LOTS AND ACREAGE Status: ACTIVE MLS ID: 608519 Price Per Acre: \$8,500 Listing Date: 2025-05-13 Type: Acreage Lot size, acres: 17.4 acres TMS: 013000-03-008