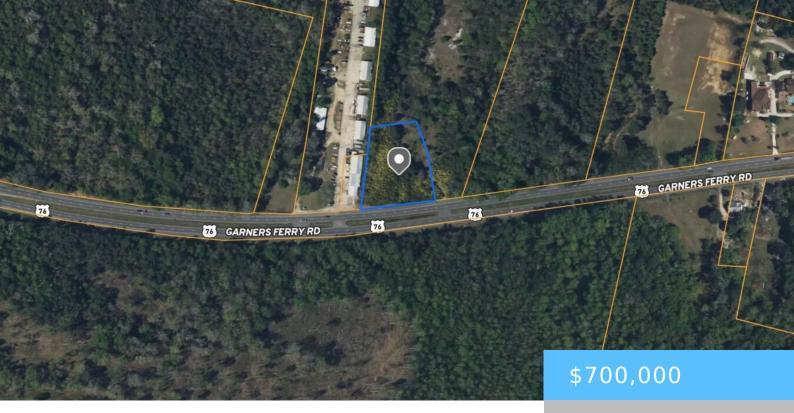

#### **0 GARNERS FERRY ROAD**

https://vizorealty.com

This prime commercial property offers 1.71 acres of fully entitled land located along the highly trafficked Garners Ferry Road in Richland County. With water, sewer, access, and detention already in place, this parcel is ready for immediate development. Zoned PD (Planned Development), this property is ideal for a wide range of commercial uses, providing flexibility and ease in bringing your vision to life. Disclaimer: CMLS has not reviewed and, therefore, does not endorse vendors who may appear in listings.

### Basics

Date added: Added 13 hours ago Category: LOTS AND ACREAGE Status: ACTIVE MLS ID: 604474 Price Per Acre: \$409,357 Listing Date: 2025-03-20 Type: Commercial Lot size, acres: 1.71 acres TMS: 21800-02-29