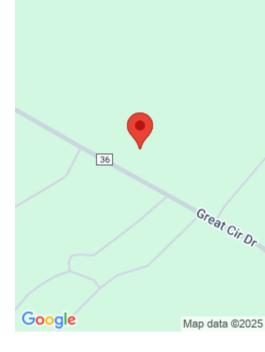

#### **0 GREAT CIRCLE DRIVE**

https://vizorealty.com

This property has a pond site , creek , hardwoods and plenty of places to build your home also includes TMS# 088-00-00-024 P/O Disclaimer: CMLS has not reviewed and, therefore, does not endorse vendors who may appear in listings.

### Basics

Date added: Added 10 hours ago Category: LOTS AND ACREAGE Status: ACTIVE MLS ID: 601733 Price Per Acre: \$16,654 Listing Date: 2025-02-08 Type: Acreage Lot size, acres: 13.51 acres TMS: 088-00-00-034