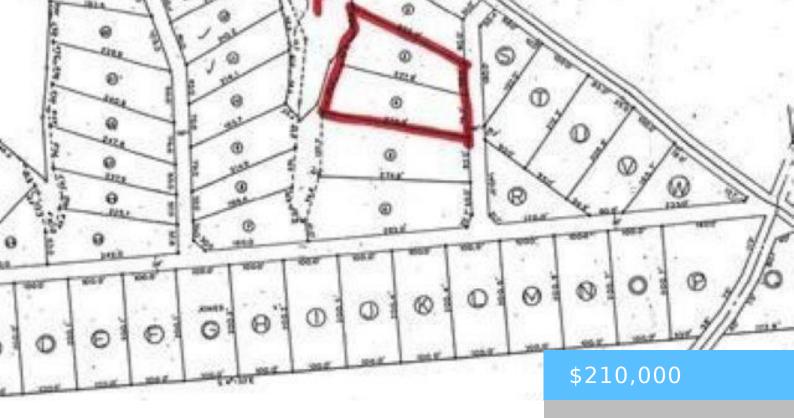

#### **0 GREENGARDEN DRIVE P**

https://vizorealty.com

The perfect opportunity to build your dream home in a quiet, secluded, Lake Murray community. These large lots are conveniently located close to shopping and entertainment. Zoned for award-winning, Lexington/Chapin – Richland 5 Schools. Plat and other information provided is subject to change with new and updated surveys of properties. These lots will have an HOA, ARB and minimum requirements. Please see attached documents for covenants and restrictions. We strongly suggest you hire a soil engineer for DHEC septic permit approval. Disclaimer: CMLS has not reviewed and, therefore, does not endorse vendors who may appear in listings. Disclaimer: CMLS has not reviewed and, therefore, does not endorse vendors who may appear in listings.

### Basics

Date added: Added 23 hours ago Category: LOTS AND ACREAGE Status: ACTIVE MLS ID: 600736 Price Per Acre: \$159,091 Listing Date: 2025-01-24 Type: Residential Lot size, acres: 1.32 acres TMS: 001025-01-049