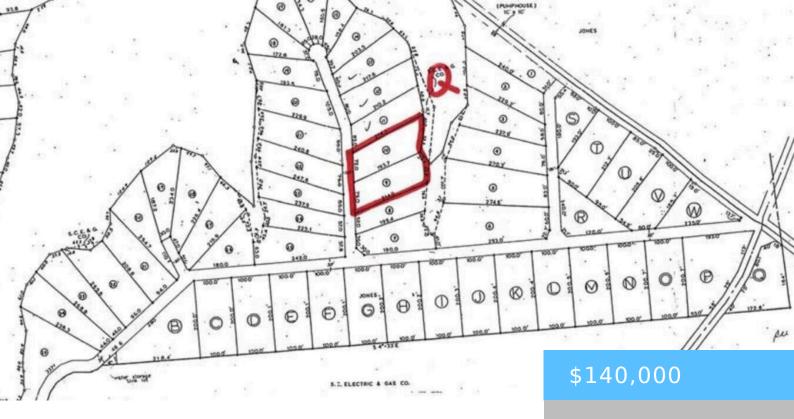

### O GREENGARDEN DRIVE Q

https://vizorealty.com

Great Opportunity to build your dream home in a quiet secluded Lake Murray community. This lot is on Lake Murray, and buyer is responsible for research on all dock permitting. These large lots are conveniently located close to shopping and entertainment. Zoned for Award winning Chapin Lexington / Richland 5 Schools. Plat and information provided is subject to change with new and updated surveys of properties. Documents supplied for exhibits only, and subject to change. These lot will have HOA, ARB and minimum requirements. See attached documents for covenants and restrictions. We strongly suggest you hire a soil engineer for DHEC septic permit approval. Disclaimer: CMLS has not reviewed and, therefore, does not endorse vendors who may appear in listings.

## **Basics**

Date added: Added 13 hours ago

**Category:** LOTS AND ACREAGE

Status: ACTIVE MLS ID: 601548

**Price Per Acre:** \$218,750

**Listing Date:** 2025-02-06

**Type:** Residential

Lot size, acres: 0.64 acres

**TMS:** 001025-01-043