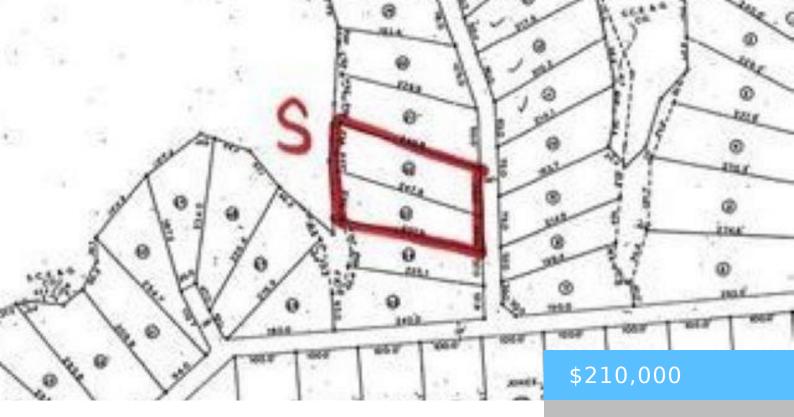

#### **O GREENGARDEN DRIVE S**

https://vizorealty.com

Great Opportunity to build your dream home in a quiet secluded Lake Murray community. These large lots are conveniently located close to shopping and entertainment. Zoned for Award winning Chapin Lexington / Richland 5 Schools. Plat and information provided is subject to change with new and updated surveys of properties. Documents supplied for exhibits only, and subject to change. These lot will have HOA, ARB and minimum requirements. See attached documents for covenants and restrictions. We strongly suggest you hire a soil engineer for DHEC septic permit approval. Disclaimer: CMLS has not reviewed and, therefore, does not endorse vendors who may appear in listings.

### **Basics**

Date added: Added 23 hours ago

Category: LOTS AND ACREAGE

Status: ACTIVE MLS ID: 600735

**Price Per Acre:** \$259,259

**Listing Date:** 2025-01-24

**Type:** Residential

Lot size, acres: 0.81 acres

TMS: 001025-01-026