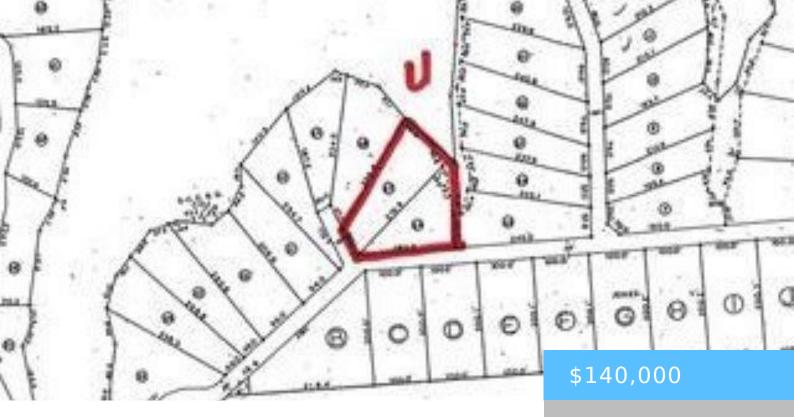

#### O GREENGARDEN DRIVE U

https://vizorealty.com

The perfect opportunity to build your dream home in a quiet, secluded, Lake Murray community. These large lots are conveniently located close to shopping and entertainment. Zoned for award-winning, Lexington/Chapin – Richland 5 Schools. Plat and other information provided is subject to change with new and updated surveys of properties. These lots will have an HOA, ARB and minimum requirements. Please see attached documents for covenants and restrictions. We strongly suggest you hire a soil engineer for DHEC septic permit approval. Disclaimer: CMLS has not reviewed and, therefore, does not endorse vendors who may appear in listings. Disclaimer: CMLS has not reviewed and, therefore, does not endorse vendors who may appear in listings.

Lot size, acres: 0.7 acres

TMS: 001025-01-026