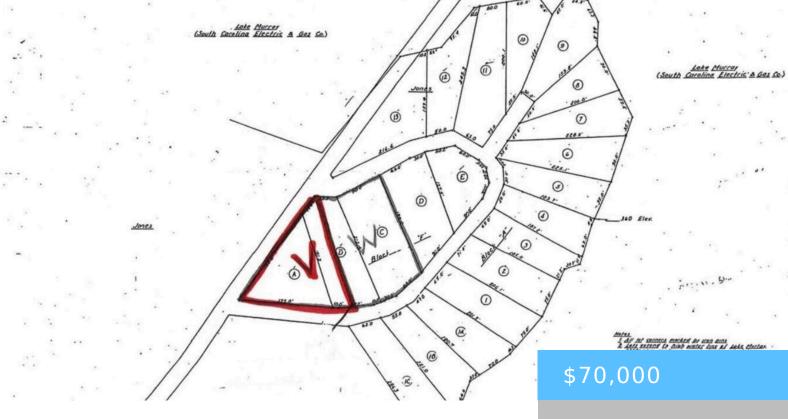

#### **O GREENGARDEN DRIVE V**

https://vizorealty.com

Great Opportunity to build your dream home in a quiet secluded Lake Murray community. These large lots are conveniently located close to shopping and entertainment. Zoned for award-winning Chapin Lexington / Richland 5 Schools. Plat and information provided is subject to change with new and updated surveys of properties. Documents supplied for exhibits only, and subject to change. These lot will have HOA, ARB and minimum requirements. See attached documents for covenants and restrictions. We strongly suggest you hire a soil engineer for DHEC septic permit approval. Disclaimer: CMLS has not reviewed and, therefore, does not endorse vendors who may appear in listings.

### **Basics**

Date added: Added 12 hours ago

**Category:** LOTS AND ACREAGE

Status: ACTIVE MLS ID: 600897

**Price Per Acre:** \$129,630

**Listing Date:** 2025-01-27

**Type:** Residential

Lot size, acres: 0.54 acres

**TMS:** 001025-05-001