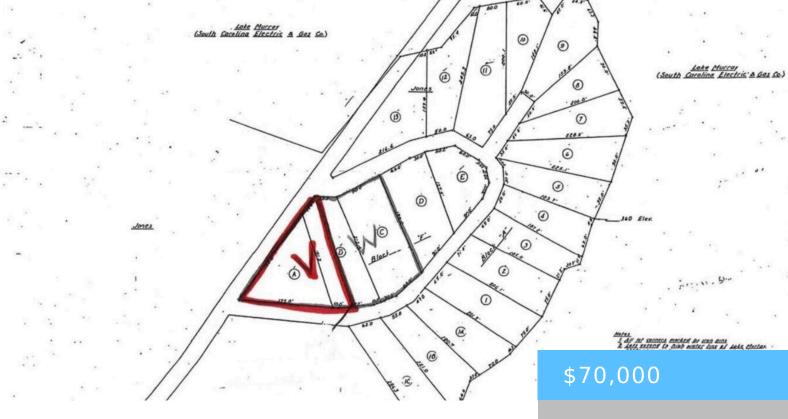

#### **O GREENGARDEN DRIVE V**

https://vizorealty.com

Great Opportunity to build your dream home in a quiet secluded Lake Murray community. These large lots are conveniently located close to shopping and entertainment. Zoned for award-winning Chapin Lexington / Richland 5 Schools. Plat and information provided is subject to change with new and updated surveys of properties. Documents supplied for exhibits only, and subject to change. These lot will have HOA, ARB and minimum requirements. See attached documents for covenants and restrictions. We strongly suggest you hire a soil engineer for DHEC septic permit approval. Disclaimer: CMLS has not reviewed and, therefore, does not endorse vendors who may appear in listings.

### **Basics**

Date added: Added 22 hours ago

**Category:** LOTS AND ACREAGE

Status: ACTIVE MLS ID: 600897

**Price Per Acre:** \$129,630

**Listing Date:** 2025-01-27

**Type:** Residential

Lot size, acres: 0.54 acres

**TMS:** 001025-05-001