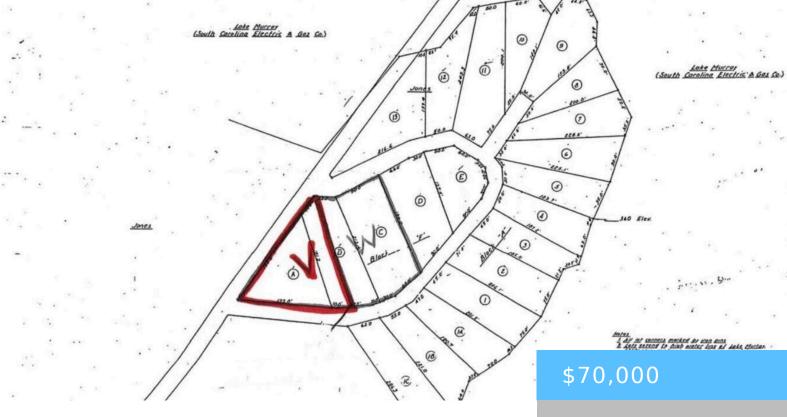

#### **O GREENGARDEN DRIVE W**

https://vizorealty.com

Great Opportunity to build your dream home in a quiet secluded Lake Murray community. These large lots are conveniently located close to shopping and entertainment. Zoned for award-winning Chapin Lexington / Richland 5 Schools. Plat and information provided is subject to change with new and updated surveys of properties. Documents supplied for exhibits only, and subject to change. These lot will have HOA, ARB and minimum requirements. See attached documents for covenants and restrictions. We strongly suggest you hire a soil engineer for DHEC septic permit approval. Disclaimer: CMLS has not reviewed and, therefore, does not endorse vendors who may appear in listings.

### **Basics**

Date added: Added 22 hours ago

Category: LOTS AND ACREAGE

Status: ACTIVE MLS ID: 600899

**Price Per Acre:** \$86,420

**Listing Date:** 2025-01-27

**Type:** Residential

Lot size, acres: 0.81 acres

**TMS:** 001025-05-001